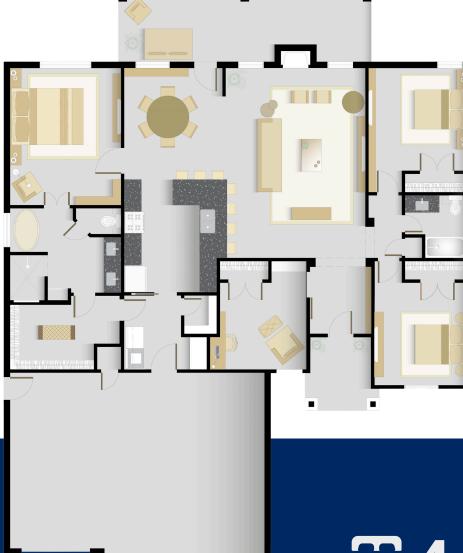

#### **4 2 2 2**

This 1,878 sqft Floor plan has 4 bedrooms, walk-in closet, 2 baths, 2car garage and a covered porch.

**1.994 SQFT** 