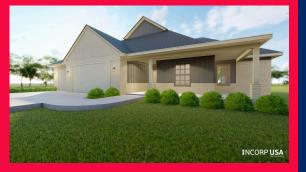

#### 🚔 4 👙 2 🚘 3

Floor plan is 1,810 sqft, plus a covered patio. 4 bedrooms (including private master suite) with option of 3 bedrooms with office/study. Master bath includes dual vanities; separate jetted tub, and walk-in closet.

#### INCORP USA

covered patio. 4 bedrooms (including private master suite) with option of 3 bedrooms with office/study. Master bath includes dual vanities; separate jetted tub, and walk-in closet.