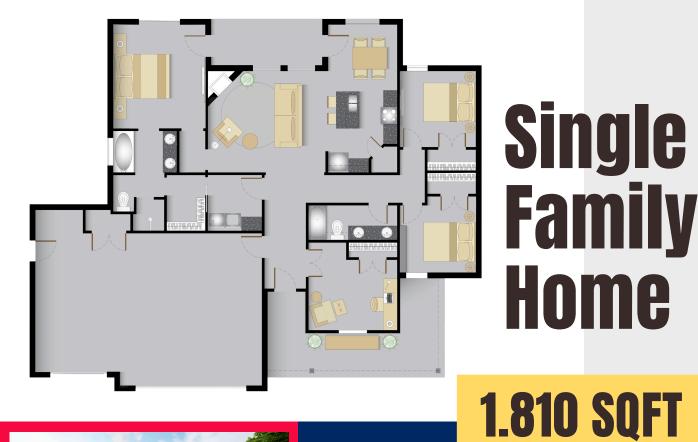

#### 🚔 4 👙 2 🚘 3

Floor plan is 1,810 sqft, plus a covered patio. 4 bedrooms (including private master suite) with option of 3 bedrooms with office/study. Master bath includes dual vanities; separate jetted tub, and walk-in closet.

# **1.810 SQFT**

appire 2