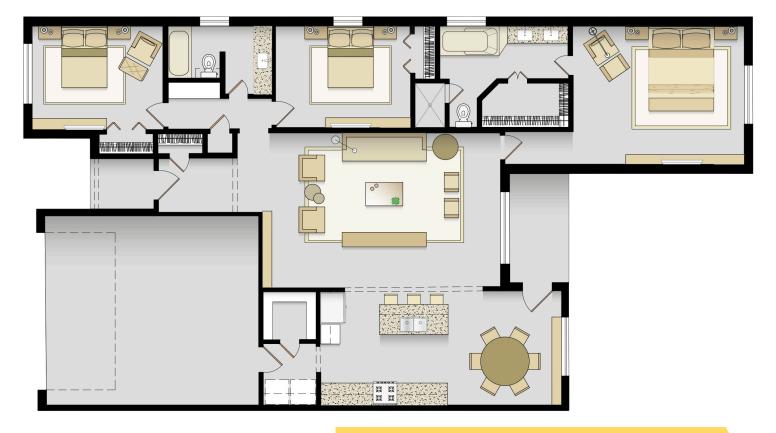

#### 🚔 4 👙 2 🚘 3

Floor plan is 1,810 sqft, plus a covered patio. 4 bedrooms (including private master suite) with option of 3 bedrooms with office/study. Master bath includes dual vanities; separate jetted tub, and walk-in closet.

# **1.810 SQFT**

appire 2