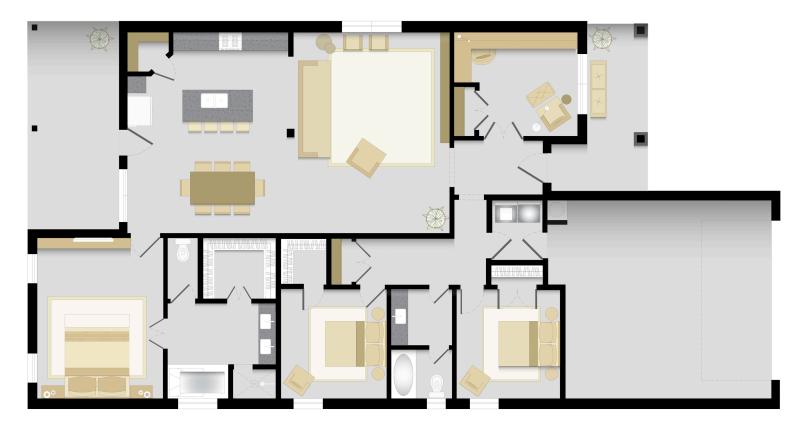

#### **3 2 2 2**

This 1,868 sqft Floor plan has 3 bedrooms, walk-in closet, 2 baths, 2-car garage and a covered porch.

# **1.810 SQFT**

ige 3

abl