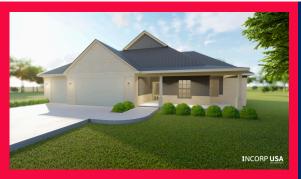

#### 🚔 4 👙 2 🚘 3

Floor plan is 1,810 sqft, plus a covered patio. 4 bedrooms (including private master suite) with option of 3 bedrooms with office/study. Master bath includes dual vanities; separate jetted tub, and walk-in closet.

#### INCORP USA

covered patio. 4 bedrooms (including private master suite) with option of 3 bedrooms with office/study. Master bath includes dual vanities; separate jetted tub, and walk-in closet.