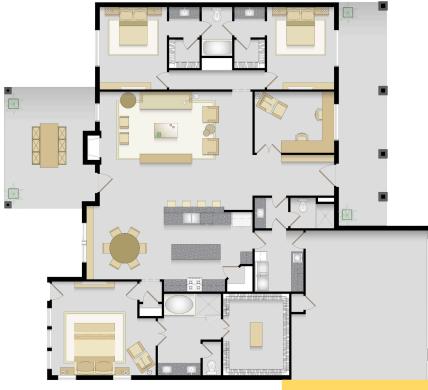

# **2.440 SQFT**

#### **E** 4 **E** 2,5 **E** 3

4 bedrooms w/ large walk-in closets & linen/built-ins, 2,5 baths, 3-car garage, large covered patio and covered porch. Large laundry room adjoins master closet. A wall of storage cabinets lines the hallway to the secondary bedrooms is a plus.