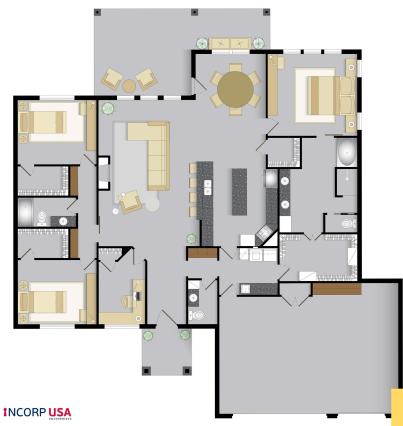

# **2.440 SQFT**

#### **E** 4 **E** 2,5 **E** 3

4 bedrooms w/ large walk-in closets & linen/built-ins, 2,5 baths, 3-car garage, large covered patio and covered porch. Large laundry room adjoins master closet. A wall of storage cabinets lines the hallway to the secondary bedrooms is a plus.