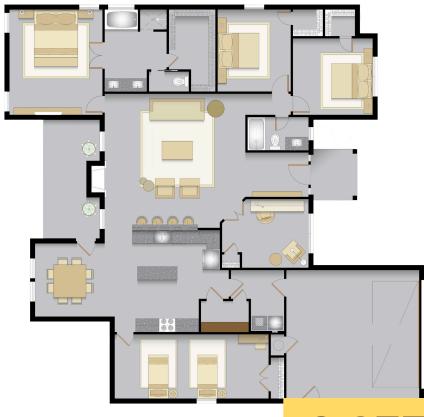

## Emerald 1

The **best** place for your family

2.338 SQFT

4 bedrooms w/ large walk-in closets & linen/built-ins, 3 baths, 3-car garage, large covered patio and covered porch. Large laundry room adjoins master closet. A wall of storage cabinets line the hallway to the secondary bedrooms is a plus.