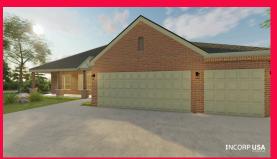

## Emerald 1

The **best** place for your family

2.338 SQFT

4 bedrooms w/ large walk-in closets & linen/built-ins, 3 baths, 3-car garage, large covered patio and covered porch. Large laundry room adjoins master closet. A wall of storage cabinets line the hallway to the secondary bedrooms is a plus.

## Emerald 2

This 2,357 sqft Floor plan has 5 bedrooms, walk-in closet, 2 baths, 2-car garage.

INCORP USA

**4 5 3 6 3** 

4 bedrooms w/ large walk-in closets & linen/built-ins, 3 baths, 3-car garage, large covered patio and covered porch. Large laundry room adjoins master closet. A wall of storage cabinets line the hallway to the secondary bedrooms is a plus.