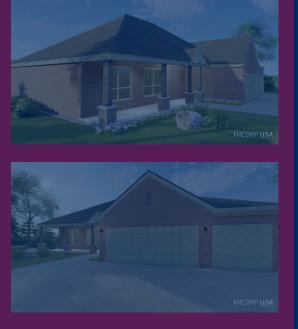

## Emerald 2

This 2,357 sqft Floor plan has 5 bedrooms, walk-in closet, 2 baths, 2-car garage.

INCORP USA

**4 5 3 6 3** 

4 bedrooms w/ large walk-in closets & linen/built-ins, 3 baths, 3-car garage, large covered patio and covered porch. Large laundry room adjoins master closet. A wall of storage cabinets line the hallway to the secondary bedrooms is a plus.