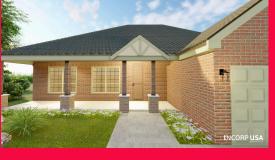

## Emerald 1

The **best** place for your family

2.338 SQFT

4 bedrooms w/ large walk-in closets & linen/built-ins, 3 baths, 3-car garage, large covered patio and covered porch. Large laundry room adjoins master closet. A wall of storage cabinets line the hallway to the secondary bedrooms is a plus.

## Emerald 2

This 2,357 sqft Floor plan has 5 bedrooms, walk-in closet, 2 baths, 2-car garage.

INCORP USA

**4 5 3 6 3** 

4 bedrooms w/ large walk-in closets & linen/built-ins, 3 baths, 3-car garage, large covered patio and covered porch. Large laundry room adjoins master closet. A wall of storage cabinets line the hallway to the secondary bedrooms is a plus.