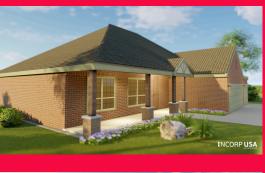

## Emerald 1

The **best** place for your family

2.338 SQFT

4 bedrooms w/ large walk-in closets & linen/built-ins, 3 baths, 3-car garage, large covered patio and covered porch. Large laundry room adjoins master closet. A wall of storage cabinets line the hallway to the secondary bedrooms is a plus.

## Emerald 2

This 2,357 sqft Floor plan has 5 bedrooms, walk-in closet, 2 baths, 2-car garage.

INCORP USA

**4 5 3 6 3** 

4 bedrooms w/ large walk-in closets & linen/built-ins, 3 baths, 3-car garage, large covered patio and covered porch. Large laundry room adjoins master closet. A wall of storage cabinets line the hallway to the secondary bedrooms is a plus.