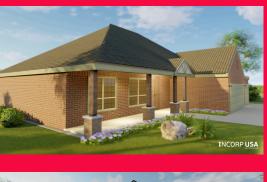

## Emerald 1

The **best** place for your family

2.338 SQFT

4 bedrooms w/ large walk-in closets & linen/built-ins, 3 baths, 3-car garage, large covered patio and covered porch. Large laundry room adjoins master closet. A wall of storage cabinets line the hallway to the secondary bedrooms is a plus.