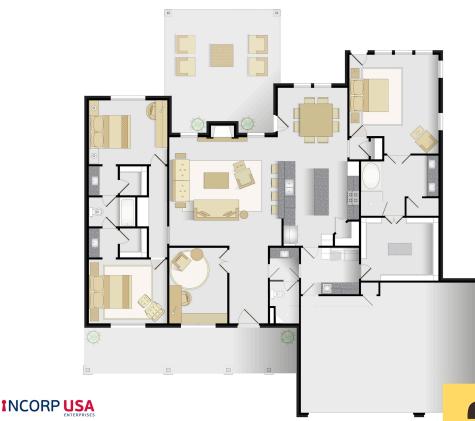

## Emerald 1

The **best** place for your family

2.338 SQFT

4 bedrooms w/ large walk-in closets & linen/built-ins, 3 baths, 3-car garage, large covered patio and covered porch. Large laundry room adjoins master closet. A wall of storage cabinets line the hallway to the secondary bedrooms is a plus.

## Emerald 2

This 2,357 sqft Floor plan has 5 bedrooms, walk-in closet, 2 baths, 2-car garage.

INCORP USA

**4 5 3 6 3** 

4 bedrooms w/ large walk-in closets & linen/built-ins, 3 baths, 3-car garage, large covered patio and covered porch. Large laundry room adjoins master closet. A wall of storage cabinets line the hallway to the secondary bedrooms is a plus.