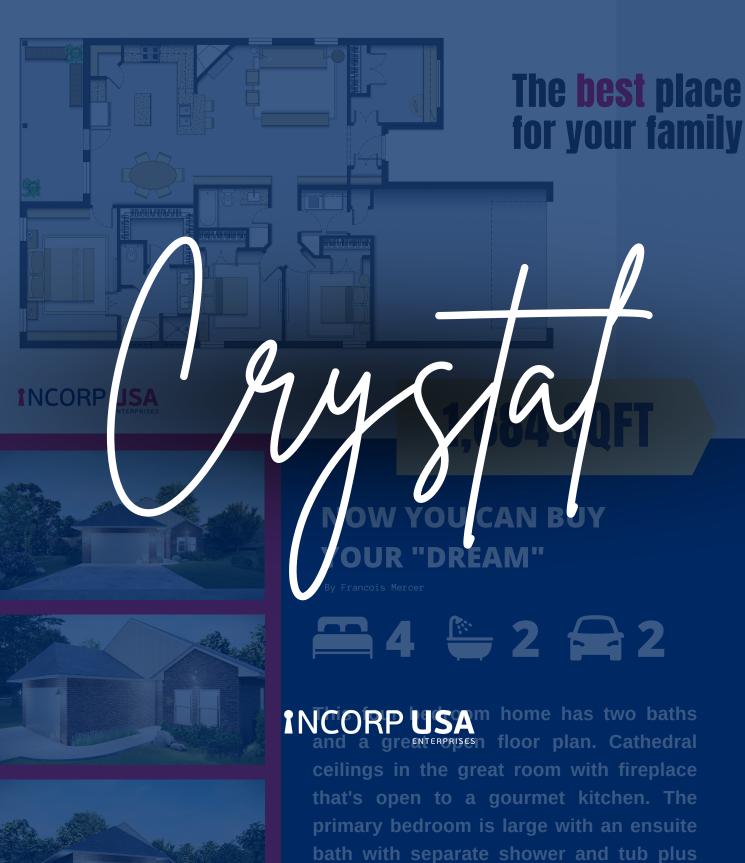

# Crystat 1

1,684 SQFT

This four bedroom home has two baths and a great open floor plan. Cathedral ceilings in the great room with fireplace that's open to a gourmet kitchen. The primary bedroom is large with an ensuite bath with separate shower and tub plus double vanity and walk-in closet. Energy efficient construction.

#### The <mark>best</mark> place for your family

This four bedroom home has two baths and a great open floor plan. Cathedral ceilings in the great room with fireplace that's open to a gourmet kitchen. The primary bedroom is large with an ensuite bath with separate shower and tub plus double vanity and walk-in closet. Energy efficient construction.

INCORP USA

double vanity and walk-in closet. Energy

efficient construction.