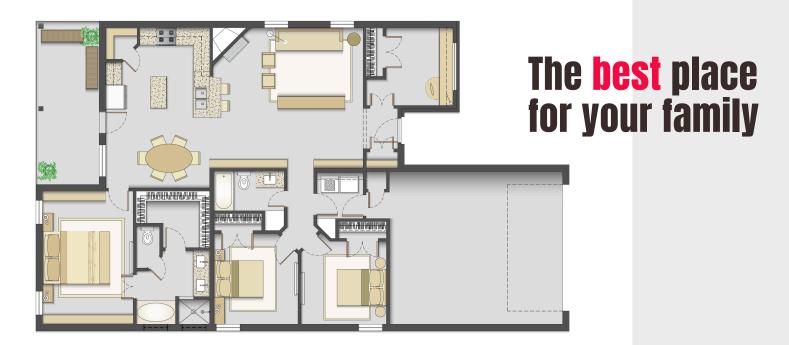

#### The <mark>best</mark> place for your family

This four bedroom home has two baths and a great open floor plan. Cathedral ceilings in the great room with fireplace that's open to a gourmet kitchen. The primary bedroom is large with an ensuite bath with separate shower and tub plus double vanity and walk-in closet. Energy efficient construction.