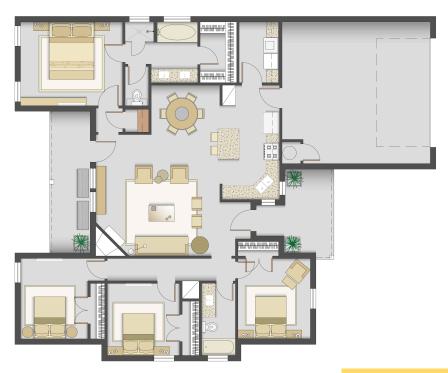

# Crystat 1

1,684 SQFT

This four bedroom home has two baths and a great open floor plan. Cathedral ceilings in the great room with fireplace that's open to a gourmet kitchen. The primary bedroom is large with an ensuite bath with separate shower and tub plus double vanity and walk-in closet. Energy efficient construction.