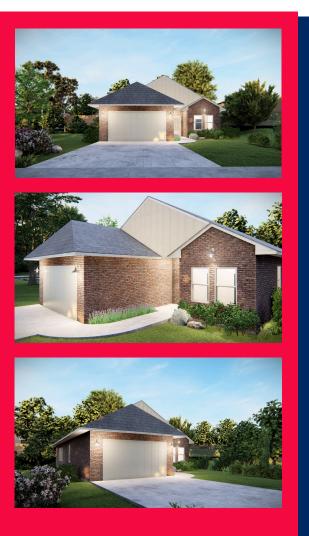

# Crystat 1

1,684 SQFT

This four bedroom home has two baths and a great open floor plan. Cathedral ceilings in the great room with fireplace that's open to a gourmet kitchen. The primary bedroom is large with an ensuite bath with separate shower and tub plus double vanity and walk-in closet. Energy efficient construction.

# Crystat 2