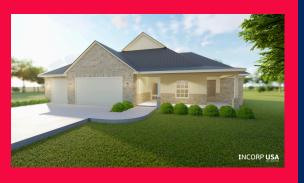

## SINGLE HOME

2.000 SQFT

Floor plan is 2,000 sqft, with 4 bedrooms (including private master suite) with option of 3 bedrooms with office/study. Master bath includes dual vanities; separate jetted tub, and walk- in closet.

INCORP USA

Amethyst

Floor plan is 2,000 sqft, with 4 bedrooms (including private master suite) with option of 3 bedrooms with office/study. Master bath includes dual vanities; separate jetted tub, and walk- in closet.