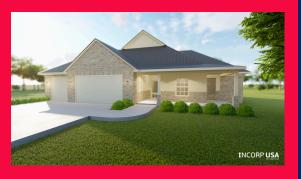

## SINGLE HOME

2.000 SQFT

Floor plan is 2,000 sqft, with 4 bedrooms (including private master suite) with option of 3 bedrooms with office/study. Master bath includes dual vanities; separate jetted tub, and walk- in closet.

INCORP USA

Amethyst

Floor plan is 2,000 sqft, with 4 bedrooms (including private master suite) with option of 3 bedrooms with office/study. Master bath includes dual vanities; separate jetted tub, and walk- in closet.