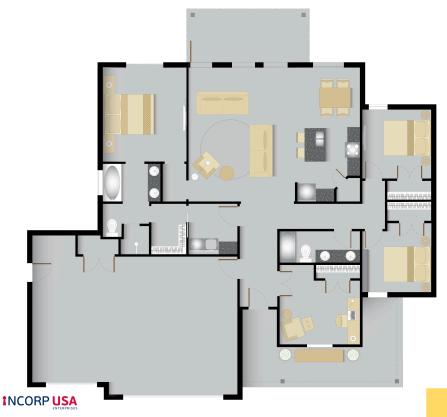

## SINGLE HOME

2.000 SQFT

Floor plan is 2,000 sqft, with 4 bedrooms (including private master suite) with option of 3 bedrooms with office/study. Master bath includes dual vanities; separate jetted tub, and walk- in closet.

INCORP USA

Amethyst

Floor plan is 2,000 sqft, with 4 bedrooms (including private master suite) with option of 3 bedrooms with office/study. Master bath includes dual vanities; separate jetted tub, and walk- in closet.