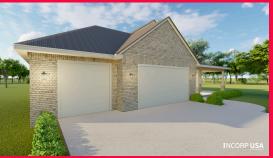

## SINGLE HOME

2.058 SQFT

4 bed, 2 baths, with 3-car garage. Huge living room with open concept kitchen / dining. Walk in pantry. 10' ceilings. The master en-suite is tucked away from all secondary bedrooms and boasts dual vanities, garden tub, walk in shower and a 9' x 8' (MOL) walk in closet.