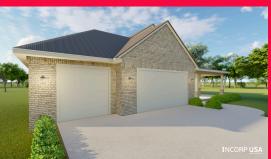

## SINGLE HOME

2.058 SQFT

4 bed, 2 baths, with 3-car garage. Huge living room with open concept kitchen / dining. Walk in pantry. 10' ceilings. The master en-suite is tucked away from all secondary bedrooms and boasts dual vanities, garden tub, walk in shower and a 9' x 8' (MOL) walk in closet.