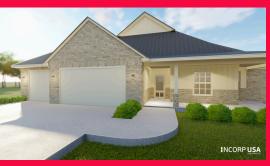

## SINGLE HOME

2.000 SQFT

Floor plan is 2,000 sqft, with 4 bedrooms (including private master suite) with option of 3 bedrooms with office/study. Master bath includes dual vanities; separate jetted tub, and walk- in closet.

INCORP USA

Amethyst

Floor plan is 2,000 sqft, with 4 bedrooms (including private master suite) with option of 3 bedrooms with office/study. Master bath includes dual vanities; separate jetted tub, and walk- in closet.