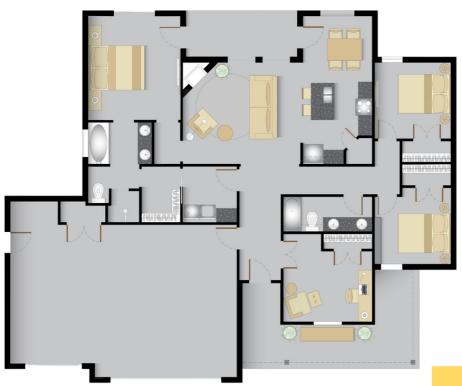

# SINGLE

1.810 SQFT

## **NOW YOU CAN BUY YOUR "DREAM"**

By Francois Mercer

Floor plan is 1,810 sqft, plus a covered patio. 4 bedrooms (including private master suite) with option of 3 bedrooms with office/study. Master bath includes dual vanities; separate jetted tub, and walk-in closet.

INCORP USA

INCORPUSA SOIL PLUS

CORPAINTERPRISES 1,810 sqft, plus a covered patio. 4 bedrooms (including private master suite) with option of 3 bedrooms with office/study. Master bath includes dual vanities; separate jetted tub, and walk-in closet.