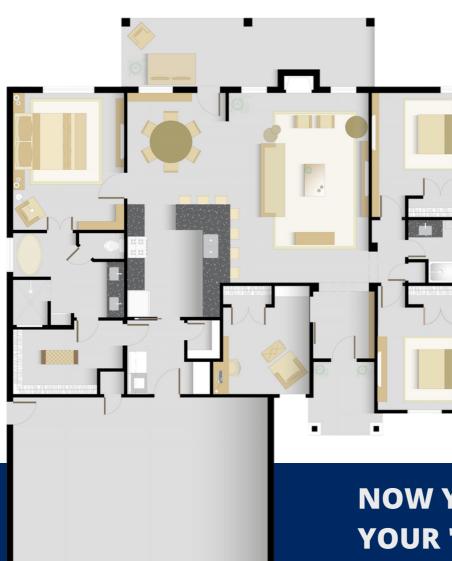

## aphire 3

1.810 SQFT

## **NOW YOU CAN BUY YOUR "DREAM"**

By Francois Mercer

This 1,878 sqft Floor plan has 4 bedrooms, walk-in closet, 2 baths, 2car garage and a covered porch.

INCORP US

**NOW YOU CAN BUY YOUR "DREAM"** 

By Francois Mercer