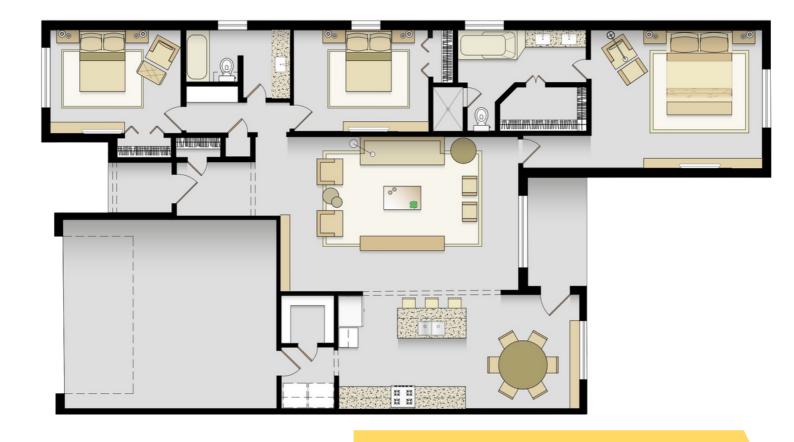

# SINGLE

1.810 SQFT

## **NOW YOU CAN BUY YOUR "DREAM"**

By Francois Mercer

Floor plan is 1,810 sqft, plus a covered patio. 4 bedrooms (including private master suite) with option of 3 bedrooms with office/study. Master bath includes dual vanities; separate jetted tub, and walk-in closet.