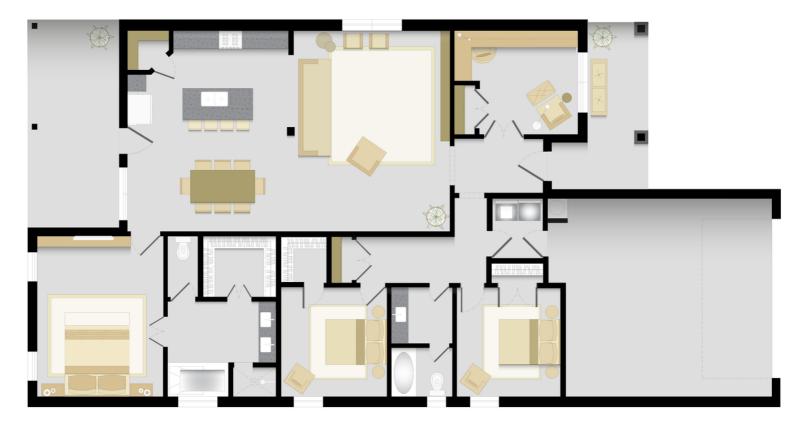

# SINGLE

INCORPU

1.994 SQFT

Floor plan is 1,994 sqft with 4 bedrooms (including private master suite) bedrooms with or 3 office/study. Master bath includes dual vanities; separate soaker tub, & walk-in closet. Lots of closet & laundry space.