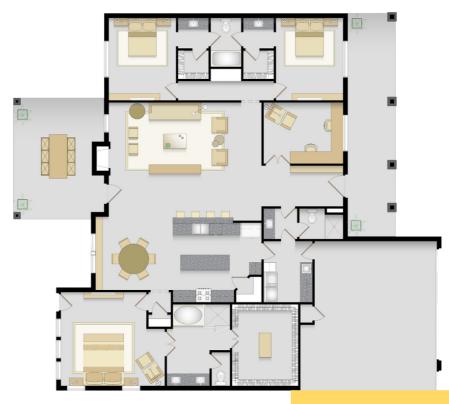

### **NOW YOU CAN BUY YOUR "DREAM"**

By Francois Mercer

4 bedrooms w/ large walk-in closets & linen/built-ins, 2,5 baths, 3-car garage, large covered patio and covered porch. Large laundry room adjoins closet. A wall of storage cabinets lines the hallway to the secondary bedrooms is a plus.

### **NOW YOU CAN BUY YOUR "DREAM"**

By Francois Mercer

This 2,449 sqft Floor plan has 4 bedrooms with large walk-in closets & linen/built-ins, 3 baths, 3-car garage, a large, covered patio and covered porch. Large laundry room adjoins master closet. Custom design and style plus exceptional energy efficiency.