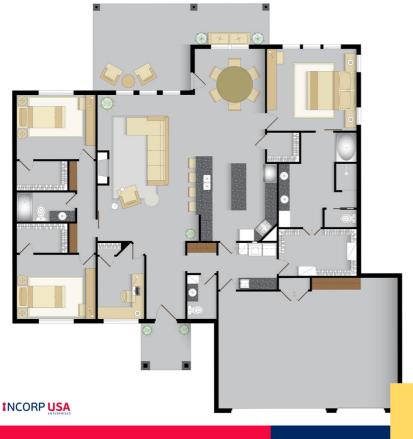

### **NOW YOU CAN BUY YOUR "DREAM"**

By Francois Mercer

4 bedrooms w/ large walk-in closets & linen/built-ins, 2,5 baths, 3-car garage, large covered patio and covered porch. Large laundry room adjoins closet. A wall of storage cabinets lines the hallway to the secondary bedrooms is a plus.

### **NOW YOU CAN BUY YOUR "DREAM"**

By Francois Mercer

This 2,449 sqft Floor plan has 4 bedrooms with large walk-in closets & linen/built-ins, 3 baths, 3-car garage, a large, covered patio and covered porch. Large laundry room adjoins master closet. Custom design and style plus exceptional energy efficiency.