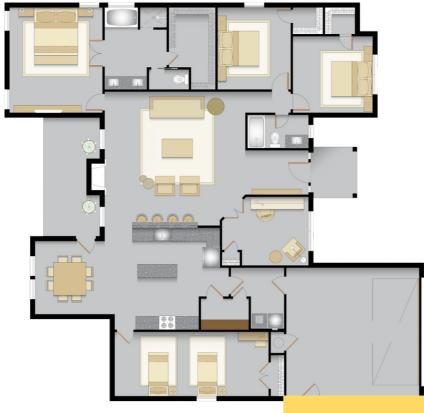

2.357 SQFT

#### **NOW YOU CAN BUY YOUR "DREAM"**

By Francois Mercer

This 2,357 sqft Floor plan has 5 bedrooms, walk-in closet, 2 baths, 2-car garage.

INCORP USA

**4 =** 3 **=** 3

4 bedrooms w/ large walk-in closets & linen/built-ins, 3 baths, 3-car garage, large covered patio and covered porch. Large laundry room adjoins master closet. A wall of storage cabinets line the hallway to the secondary bedrooms is a plus.