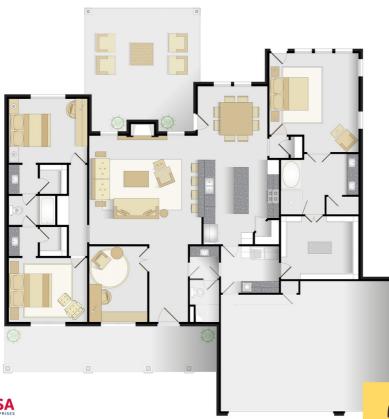

## The best place for your family

**INCORPUSA** 

2.338 SQFT

### **NOW YOU CAN BUY YOUR "DREAM"**

By Francois Mercer

4 bedrooms w/ large walk-in closets & linen/built-ins, 3 baths, 3-car garage, large covered patio and covered porch. Large laundry room adjoins master closet. A wall of storage cabinets line the hallway to the secondary bedrooms is a plus.