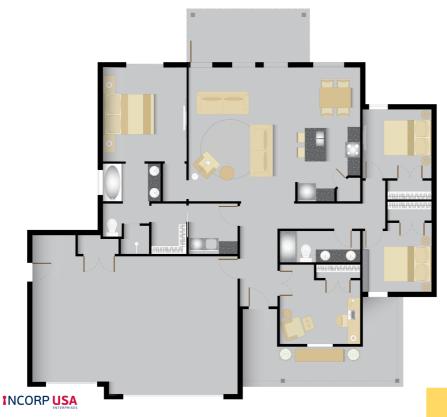

# SINGLE **FAMILY**

2.000 SQFT

### **NOW YOU CAN BUY YOUR "DREAM"**

By Francois Mercer

Floor plan is 2,000 sqft, with 4 bedrooms (including private master suite) with option of 3 bedrooms with office/study. Master bath includes dual vanities; separate jetted tub, and walk- in closet.

INCORP USA

Amethyst

Floor plan is 2,000 sqft, with 4 bedrooms (including private master suite) with option of 3 bedrooms with office/study. Master bath includes dual vanities; separate jetted tub, and walk- in closet.