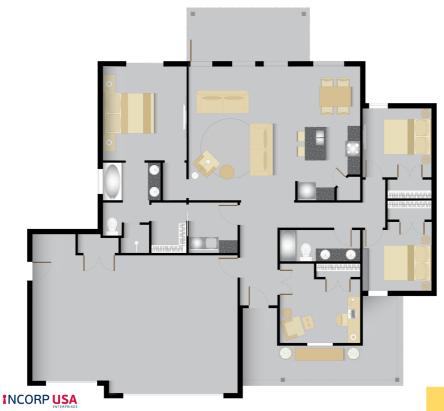

### **NOW YOU CAN BUY YOUR "DREAM"**

By Francois Mercer

Floor plan is 2,000 sqft, with 4 bedrooms (including private master suite) with option of 3 bedrooms with office/study. Master bath includes dual vanities; separate jetted tub, and walk- in closet.

INCORP USA

Amethyst

Floor plan is 2,000 sqft, with 4 bedrooms (including private master suite) with option of 3 bedrooms with office/study. Master bath includes dual vanities; separate jetted tub, and walk- in closet.